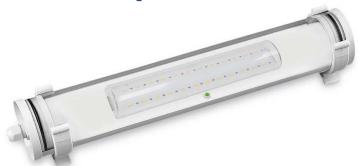

## DATA SHEET. Model: LTL-150-3.

Self-contained emergency lighting fitting with nonmaintained functioning of the Tube Series.

#### Description

Self-contained watertight emergency lighting fitting to be surface mounted. Illumination by LED-strip with internal and external transparent diffusers. Cylindrical design with the possibility of rotation in its two lateral supports. Supplied with a PG-11 cable gland for cable entry from the side.