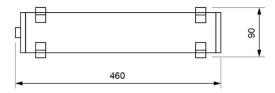

strip with internal and external transparent diffusers. Cylindrical design with the possibility of rotation in its two lateral supports. Supplied with a PG-11 cable gland for cable entry from the side.

#### **Technical characteristics**

Lamp in emergency 3 x LED White 5,700 K

Lampara in maintained N/A
Flux in emergency 150 lm
Flux in maintained N/A

LED charge indicator 1 x LED green

Autonomy 3 h

Power supply voltage 230 Vac - 50 HzOperation temperature  $0 \div 40^{\circ}\text{C}$ Mains power 2.6 W

Battery Ni-Cd (HT) 3.6 V – 1.5 Ah

Remote controllable Yes (TL-300)
Protection rating IP67 - IK07
Electrical insulation Class I

Applicable legislation CE marking (93/68/CEE):

2014/35/EU 2014/30/EU 2011/65/EU

#### **Photometric curve**

Cd/Klm



### **Dimensions**

# Surface mounting





DATA SHEET. Model: LTL-150-3 Rev. 01 (March 2024)





Paduleta, 47 · 01015 · Vitoria-Gasteiz · 945 200 961 NIF: B01266451 · luznor@luznor.com · www.luznor.com