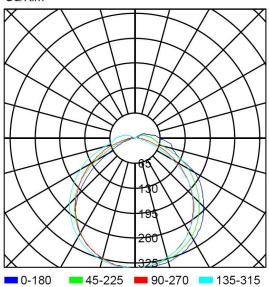

o be surface mounted. Illumination by LED-strip with internal and external transparent diffusers. Cylindrical design with the possibility of rotation in its two lateral supports. Supplied with a PG-11 cable gland for cable entry from the side.

#### **Technical characteristics**

Lamp in emergency 3 x LED White 5,700 K

Lampara in maintained N/A
Flux in emergency 150 lm
Flux in maintained N/A

LED charge indicator 1 x LED green

Autonomy 3 h

Power supply voltage 230 Vac - 50 HzOperation temperature  $0 \div 40^{\circ}\text{C}$ Mains power 2.6 W

Battery Ni-Cd (HT) 3.6 V – 1.5 Ah

Remote controllable Yes (TL-300)
Protection rating IP67 - IK07
Electrical insulation Class I

Applicable legislation CE marking (93/68/CEE):

2014/35/EU 2014/30/EU 2011/65/EU

#### **Photometric curve**

Cd/Klm



### **Dimensions**

# Surface mounting





DATA SHEET. Model: LTL-150-3 Rev. 01 (March 2024)





Paduleta, 47 · 01015 · Vitoria-Gasteiz · 945 200 961 NIF: B01266451 · luznor@luznor.com · www.luznor.com