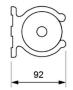

rip with internal and external transparent diffusers. Cylindrical design with the possibility of rotation in its two lateral supports. Supplied with a PG-11 cable gland for cable entry from the side.

#### **Technical characteristics**

Lamp in emergency 3 x LED White 5,700 K

Lampara in maintained N/A
Flux in emergency 150 lm
Flux in maintained N/A

LED charge indicator 1 x LED green

Autonomy 3 h

Power supply voltage 230 Vac - 50 HzOperation temperature  $0 \div 40^{\circ}\text{C}$ Mains power 2.6 W

Battery Ni-Cd (HT) 3.6 V – 1.5 Ah

Remote controllable Yes (TL-300)
Protection rating IP67 - IK07
Electrical insulation Class I

Applicable legislation CE marking (93/68/CEE):

2014/35/EU 2014/30/EU 2011/65/EU

#### **Photometric curve**

Cd/Klm



### **Dimensions**

# Surface mounting





DATA SHEET. Model: LTL-150-3 Rev. 01 (March 2024)





Paduleta, 47 · 01015 · Vitoria-Gasteiz · 945 200 961 NIF: B01266451 · luznor@luznor.com · www.luznor.com